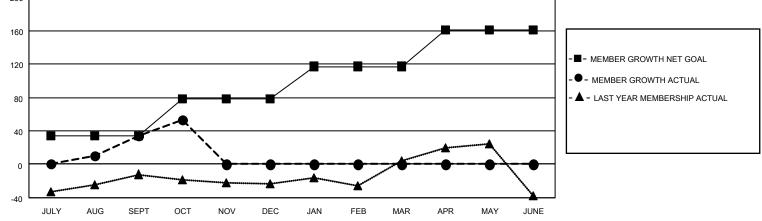

## GMT MONTHLY MEMBERSHIP PROGRESS REPORT Results as of: 10/31/2023

**Multiple District 43** 

LOCATION: KENTUCKY

GMT: OPEN

GMT CA 1

| Clubs         |               |             |               | Members               |                       |                         |                                                    |  |
|---------------|---------------|-------------|---------------|-----------------------|-----------------------|-------------------------|----------------------------------------------------|--|
|               | RESULTS FOR   | R 2023-2024 |               | RESULTS FOR 2023-2024 |                       |                         |                                                    |  |
| QUARTER       | NEW CLUB GOAL | NEW CLUBS   | DROPPED CLUBS | QUARTER               | ER GROWTH NET<br>GOAL | MEMBER GROWTH<br>ACTUAL | DROPPED<br>MEMBERS ACTUAL<br>(including transfers) |  |
| JULY/AUG/SEPT | 0             | 0           | 0             | JULY/AUG/SEPT         | 34                    | 131                     | 91                                                 |  |
| OCT/NOV/DEC   | 1             | 0           | 0             | OCT/NOV/DEC           | 44                    | 38                      | 19                                                 |  |
| JAN/FEB/MAR   | 0             | 0           | 0             | JAN/FEB/MAR           | 39                    | 0                       | 0                                                  |  |
| APR/MAY/JUNE  | 1             | 0           | 0             | APR/MAY/JUNE          | 44                    | 0                       | 0                                                  |  |