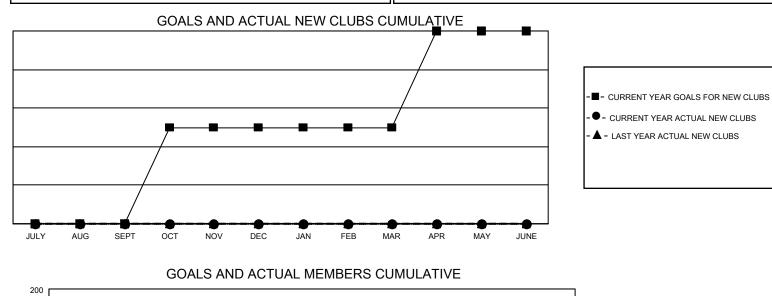

## GMT MONTHLY MEMBERSHIP PROGRESS REPORT Results as of: 10/31/2023

**Multiple District 43** 

LOCATION: KENTUCKY

GMT: OPEN

GMT CA 1

| Clubs         |               |             |               | Members               |                       |                         |                                                    |  |
|---------------|---------------|-------------|---------------|-----------------------|-----------------------|-------------------------|----------------------------------------------------|--|
|               | RESULTS FOR   | R 2023-2024 |               | RESULTS FOR 2023-2024 |                       |                         |                                                    |  |
| QUARTER       | NEW CLUB GOAL | NEW CLUBS   | DROPPED CLUBS | QUARTER               | ER GROWTH NET<br>GOAL | MEMBER GROWTH<br>ACTUAL | DROPPED<br>MEMBERS ACTUAL<br>(including transfers) |  |
| JULY/AUG/SEPT | 0             | 0           | 0             | JULY/AUG/SEPT         | 34                    | 131                     | 91                                                 |  |
| OCT/NOV/DEC   | 1             | 0           | 0             | OCT/NOV/DEC           | 44                    | 38                      | 19                                                 |  |
| JAN/FEB/MAR   | 0             | 0           | 0             | JAN/FEB/MAR           | 39                    | 0                       | 0                                                  |  |
| APR/MAY/JUNE  | 1             | 0           | 0             | APR/MAY/JUNE          | 44                    | 0                       | 0                                                  |  |